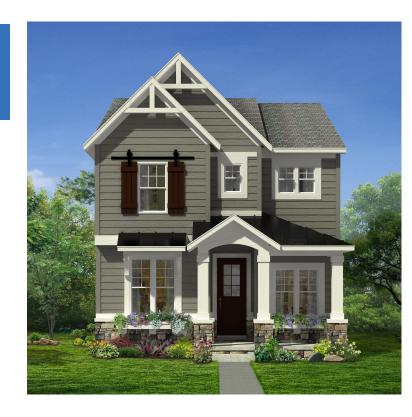

## 663 HERALD PLYMOUTH, MICHIGAN 48170

2,368 SF // 3 Bedroom // 2.5 Bath // \$649,000

## **KEY FEATURES**

- **1** Two blocks from downtown Plymouth
- Custom cabinetry and granite countertops
- Stainless steel appliances
- Open family room with gas fireplace
- Nine-foot ceilings and custom hardwood flooring on the first floor with plenty of natural light and detailed trim work
- Master suite with custom bathroom, dual sinks, granite countertop,
- Second Floor Laundry, Central Air
- Sprinklers and sod
- Custom entry doors