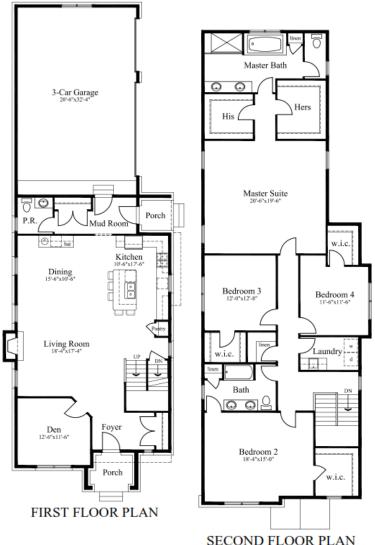

## 2291 DORCHESTER

BIRMINGHAM, MICHIGAN 48009

3,145 SF // 4 Bedroom // 2.1 bath // \$799,900

## **KEY FEATURES**

- Close to Pembroke Park
- Corner Lot
- High-end quality meets custom craftsmanship in this spacious home
- Open kitchen with high-end quality cabinetry and granite island with snack bar extension and large pantry
- High-end granite countertops with custom ceramic back-splash
- Stainless steel appliances
- Open dining room with wine bar
- Open living room with gas fireplace with custom ceramic tile surround and recessed lighting
- Master suite with his and hers walk-in closets
- Luxury custom bathroom with dual sinks large soaking tub, and ceramic tile
- Nine-foot ceilings and custom flooring on the first floor
- Second floor laundry room
- Open basement with 8-foot ceiling and egress window
- 95% high-efficiency furnace and central air
- 3-Car attached garage with opener
- Custom entry doors
- Lawn sprinklers and sod to be installed
- Work with our in-house designer to pick out colors, selections, and put your personal touches on your future home