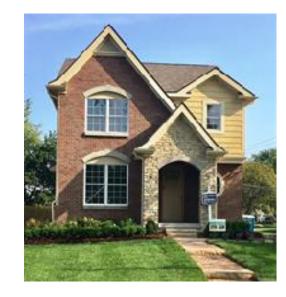

## 2291 DORCHESTER

BIRMINGHAM, MICHIGAN 48009

3,145 SF // 4 Bedroom // 2.1 bath // \$799,900

## **KEY FEATURES**

- Close to Pembroke Park
- Corner Lot
- High-end quality meets custom craftsmanship in this spacious home
- Open kitchen with high-end quality cabinetry and granite island with snack bar extension and large pantry
- High-end granite countertops with custom ceramic back-splash
- Stainless steel appliances
- Open dining room with wine bar
- Open living room with gas fireplace with custom ceramic tile surround and recessed lighting
- Master suite with his and hers walk-in closets
- Luxury custom bathroom with dual sinks large soaking tub, and ceramic tile
- Nine-foot ceilings and custom flooring on the first floor
- Second floor laundry room
- Open basement with 8-foot ceiling and egress window
- 95% high-efficiency furnace and central air
- 3-Car attached garage with opener
- Custom entry doors
- Lawn sprinklers and sod to be installed
- Work with our in-house designer to pick out colors, selections, and put your personal touches on your future home