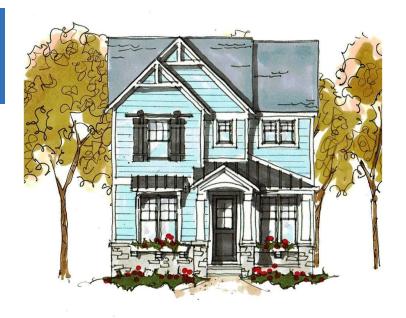

## 663 HERALD PLYMOUTH, MICHIGAN 48170

2,368 SF // 3 Bedroom // 2.5 Bath // \$649,000

In the builder's effort to meet homebuyer's expectations, we reserve the right to modify features, price, specifications And/or to change or discontinue models without notice or obligation. The artist's drawings of the elevation and floor plan are not an exact representation or drawn to scale. Specific details such as doors, windows, walls and other features depicted herein will vary depending on elevation style and options selcected. Photos are of similar homes.