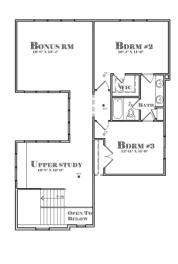

## **KEY FEATURES**

- Within walking distance of Kellogg park and downtown Plymouth
- Unique master suite on first floor
- Upper study and additional bonus room
- Stainless steel appliances
- Open family room with gas fireplace
- 9 foot ceilings and custom flooring
- Sprinklers and sod
- Custom entry doors

SECOND FLOOR

In the builder's effort to meet homebuyer's expectations, we reserve the right to modify features, price, specifications And/or to change or discontinue models without notice or obligation. The artist's drawings of the elevation and floor plan are not an exact representation or drawn to scale. Specific details such as doors, windows, walls and other features depicted herein will vary depending on elevation style and options selcected. Photos are of similar homes.