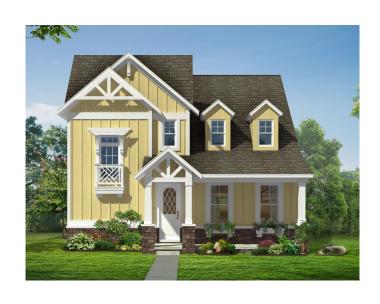

## 930 PALMER PLYMOUTH, MICHIGAN 48170

2,555 SF // 3 Bedroom // 2.5 Bath // \$669,900

## **KEY FEATURES**

- Within walking distance of Kellogg park and downtown Plymouth
- Unique master suite on first floor
- Upper study and additional bonus room
- Stainless steel appliances
- Open family room with gas fireplace
- 9 foot ceilings and custom flooring
- Sprinklers and sod
- Custom entry doors