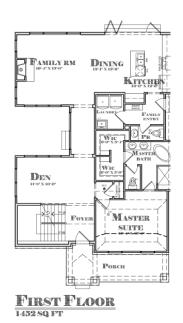

## **KEY FEATURES**

- Within walking distance of Kellogg park and downtown Plymouth
- Unique master suite on first floor
- Upper study and additional bonus room
- Stainless steel appliances
- Open family room with gas fireplace
- 9 foot ceilings and custom flooring
- Sprinklers and sod
- Custom entry doors

SECOND FLOOR

In the builder's effort to meet homebuyer's expectations, we reserve the right to modify features, price, specifications And/or to change or discontinue models without notice or obligation. The artist's drawings of the elevation and floor plan are not an exact representation or drawn to scale. Specific details such as doors, windows, walls and other features depicted herein will vary depending on elevation style and options selcected. Photos are of similar homes.