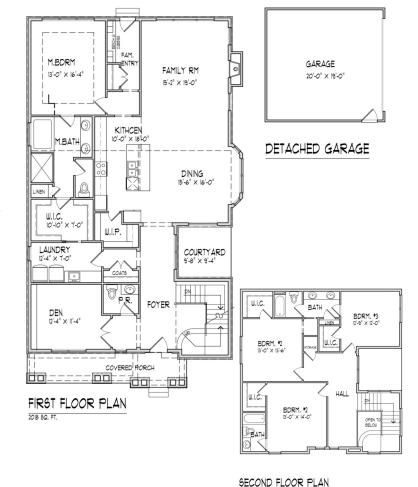

## **KEY FEATURES**

- Open kitchen with custom cabinetry and granite island with snack bar extension
- High-end granite countertops with custom ceramic back-splash
- Breakfast nook and large pantry
- Stainless steel appliances
- Open family room with gas fireplace with custom ceramic tile surround and recessed lighting
- Private interior courtyard
- Nine-foot ceilings and custom flooring on the first floor
- Windows placed to maximize natural light
- First floor master suite with walk-in closet
- Bathroom with dual sinks and granite countertop, custom tile flooring, large shower with bench and custom tile
- Plush carpet on second floor
- First floor laundry
- Large mud room with seating and storage
- Eight-foot basement ceilings with egress window
- High-efficiency furnace and central air
- Custom entry doors
- Lawn sprinklers, sod to be installed

In the builder's effort to meet homebuyer's expectations, we reserve the right to modify features, price, specifications
And/or to change or discontinue models without notice or obligation. The artist's drawings of the elevation and floor
plan are not an exact representation or drawn to scale. Specific details such as doors, windows, walls and other features
depicted herein will vary depending on elevation style and options seleceted. Photos are of similar homes.