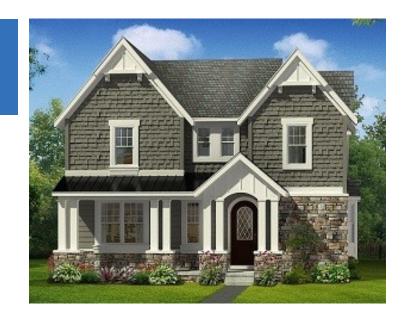

## 920 FAIRGROUND

PLYMOUTH, MICHIGAN 48170

2,992 SF // 4 Bedroom // 3.1 bath // \$685,900

In the builder's effort to meet homebuyer's expectations, we reserve the right to modify features, price, specifications
And/or to change or discontinue models without notice or obligation. The artist's drawings of the elevation and floor
plan are not an exact representation or drawn to scale. Specific details such as doors, windows, walls and other features
depicted herein will vary depending on elevation style and options seleceted. Photos are of similar homes.