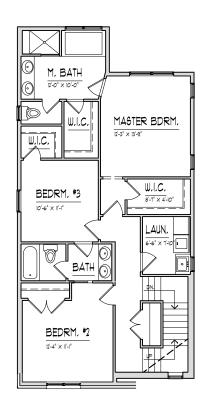

## **KEY FEATURES**

- Beautiful open kitchen features custom cabinetry, state-of-the-art stainless steel appliances and large pantry
- High end granite kitchen countertops with custom ceramic backsplash
- Cozy granite kitchen island with snack bar extension
- Open great room and dining room adjacent to kitchen, perfect for entertaining
- Great room features gas fire place with custom ceramic tile surround and recessed lighting
- Spacious master suite features walk-in closet and private bath
- Master bath features dual sinks with gorgeous granite countertop, large shower with bench and contemporary tile
- Finished 455 square foot third level features bedroom, ample storage space and full bath
- Basement with 8' ceiling, egress window
- Large mud room with drop zone
- Second floor laundry with tub
- Detached, 2-car garage

## SECOND FLOOR PLAN

In the builder's effort to meet homebuyer's expectations, we reserve the right to modify features, price, specifications and/or to change or discontinue models without notice or obligation. The artist's drawings of the elevation and floor plan are not an exact representation or drawn to scale. Specific details such as doors, windows, walls and other features depicted herein will vary depending on elevation style and options selected. Photos are of similar homes.