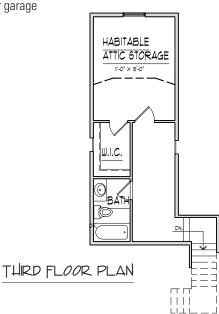

## **KEY FEATURES**

- Beautiful open kitchen features custom cabinetry, state-of-the-art stainless steel appliances and large pantry
- High end granite kitchen countertops with custom ceramic backsplash
- Cozy granite kitchen island with snack bar extension
- Open great room and dining room adjacent to kitchen, perfect for entertaining
- Great room features gas fire place with custom ceramic tile surround and recessed lighting
- Spacious master suite features walk-in closet and private bath
- Master bath features dual sinks with gorgeous granite countertop, large shower with bench and contemporary tile
- Finished 455 square foot third level features bedroom, ample storage space and full bath
- Basement with 8' ceiling, egress window
- Large mud room with drop zone
- Second floor laundry with tub
- Detached, 2-car garage