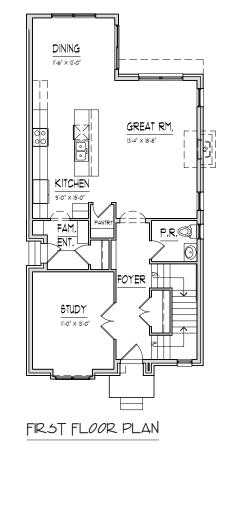

## **KEY FEATURES**

- Beautiful open kitchen features custom cabinetry, state-of-the-art stainless steel appliances and large pantry
- High end granite kitchen countertops with custom ceramic backsplash
- Cozy granite kitchen island with snack bar extension
- Open great room and dining room adjacent to kitchen, perfect for entertaining
- Great room features gas fire place with custom ceramic tile surround and recessed lighting
- Spacious master suite features walk-in closet and private bath
- Master bath features dual sinks with gorgeous granite countertop, large shower with bench and contemporary tile
- Finished 455 square foot third level features bedroom, ample storage space and full bath
- Basement with 8' ceiling, egress window
- Large mud room with drop zone
- Second floor laundry with tub
- Detached, 2-car garage