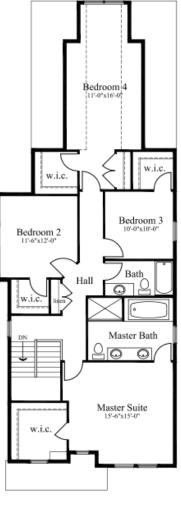

## **KEY FEATURES**

- Beautiful open kitchen features white inlay cabinets and state-of-theart stainless steel appliances
- High end granite kitchen countertops with custom ceramic backsplash
- Cozy granite kitchen island with snack bar extension
- Open dining and living room adjacent to kitchen, perfect for entertaining
- Living room features gas fire place with custom ceramic tile surround and recessed lighting
- Spacious master suite features walk-in closet and private bath
- Master bath features dual sinks with elegant quartz countertop, large shower with bench spray misters and a dark maple vanity
- Outdoor covered front porch with stunning columns and a dramatic stonework base
- Partially finished basement with 8' ceiling, egress window and high end epoxy floor
- Large mud room with drop zone adjacent to side entry porch
- First floor laundry with tub
- Attached, 2-car garage

SECOND FLOOR PLAN

HOMES OF

walkablecommunities.com

23370 Commerce Drive // Farmington Hills Michigan 48335 // 248-426-5652

In the builder's effort to meet homebuyer's expectations, we reserve the right to modify features, price, specifications and/or to change or discontinue models without notice or obligation. The artist's drawings of the elevation and floor plan are not an exact representation or drawn to scale. Specific details such as doors, windows, walls and other features depicted herein will vary depending on elevation style and options selected. Photos are of similar homes.