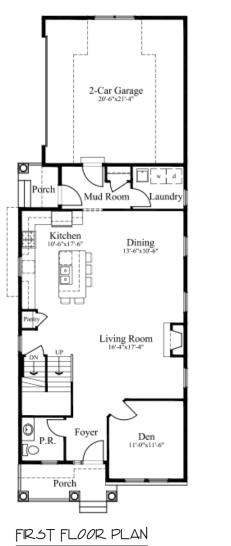

## **KEY FEATURES**

- Beautiful open kitchen features white inlay cabinets and state-of-theart stainless steel appliances
- High end granite kitchen countertops with custom ceramic backsplash
- Cozy granite kitchen island with snack bar extension
- Open dining and living room adjacent to kitchen, perfect for entertaining
- Living room features gas fire place with custom ceramic tile surround and recessed lighting
- Spacious master suite features walk-in closet and private bath
- Master bath features dual sinks with elegant quartz countertop, large shower with bench spray misters and a dark maple vanity
- Outdoor covered front porch with stunning columns and a dramatic stonework base
- Partially finished basement with 8' ceiling, egress window and high end epoxy floor
- Large mud room with drop zone adjacent to side entry porch
- First floor laundry with tub
- Attached, 2-car garage