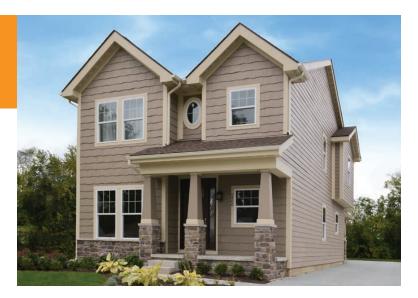

## 2409 ELLWOOD

BERKLEY, MICHIGAN 48072

## 2,442 SF // 4 Bedroom // 2.1 Bath // \$429,900

## **KEY FEATURES**

- Beautiful open kitchen features white inlay cabinets and state-of-theart stainless steel appliances
- High end granite kitchen countertops with custom ceramic backsplash
- Cozy granite kitchen island with snack bar extension
- Open dining and living room adjacent to kitchen, perfect for entertaining
- Living room features gas fire place with custom ceramic tile surround and recessed lighting
- Spacious master suite features walk-in closet and private bath
- Master bath features dual sinks with elegant quartz countertop, large shower with bench spray misters and a dark maple vanity
- Outdoor covered front porch with stunning columns and a dramatic stonework base
- Partially finished basement with 8' ceiling, egress window and high end epoxy floor
- Large mud room with drop zone adjacent to side entry porch
- First floor laundry with tub
- Attached, 2-car garage